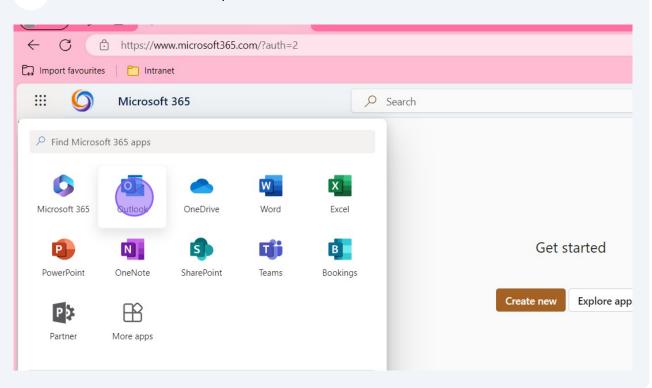

## Access Outlook online.

This guide provides a quick and easy way to access Outlook online. By following these steps, you can easily navigate to these tools and enhance your productivity.

| 1 Visit <u>https://portal.office.com</u>                       |  |  |  |
|----------------------------------------------------------------|--|--|--|
|                                                                |  |  |  |
| i If asked to login, use your @abstract-group.com credentials. |  |  |  |
|                                                                |  |  |  |
| 2 Click "App launcher"                                         |  |  |  |
| ( Work  Home   Microsoft 365 × +                               |  |  |  |
| ← C 	ⓑ https://www.microsoft365.com/?auth=2                    |  |  |  |
| Ca Import favourites                                           |  |  |  |
| Microsoft 365                                                  |  |  |  |
| Home   Image: Create   Welcome to Microsoft 365                |  |  |  |
| My Content<br>Feed Get started                                 |  |  |  |
| Apps Create new Explore app                                    |  |  |  |
| Outlook                                                        |  |  |  |